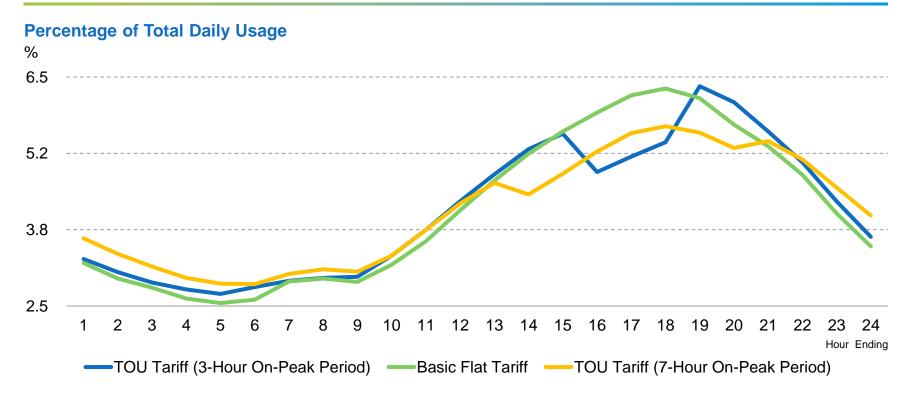

# **Load Shaping Delivered by Smart Meters**

#### Multiple Tariff Options on a Single Smart Meter Platform Help to Shape Load