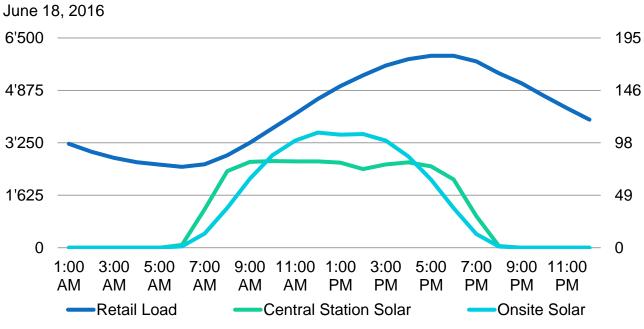

### **Need for Load Shaping in a Desert Territory**

 Solar output peaks before system load

# **Load Shaping Delivered by Smart Meters**