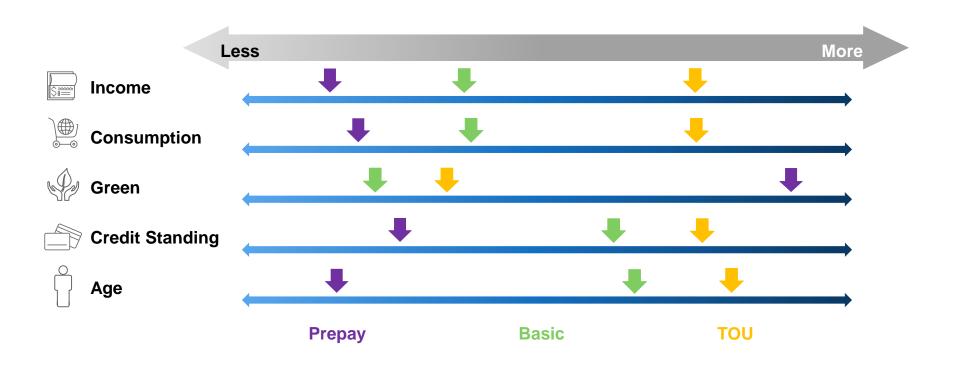

connect switch
- Avoids truck "rolls" for turn-ons / turn-offs / disconnections for non-payment
  - SRP avoids 300,000 truck rolls per year

### Many Benefits from AMI (2/2)

- Voltage measurement
- Tamper detection
- Outage identification
- Support for "load shaping" to reduce cost and carbon-intensity of energy supply

### **Customers Want Help To Manage Their Usage**

#### **Information Makes Electricity Tangible**







### **Utilities No Longer Dependent on Customers to Report Power Outages**



### **Need for Load Shaping in a Desert Territory**

 Solar output peaks before system load





# **Load Shaping Delivered by Smart Meters**





#### Multiple Tariff Options on a Single Smart Meter Platform Help to Shape Load



# **Tariff Options Appeal to the Unique Needs of Customers**



#### **Smart Meters Much More than Automated Reads**









A critical component in the evolution of grid edge intelligence

Interact with smart infrastructure in Homes and Businesses

Enable new services for customer convenience and bill control

Improve customer satisfaction