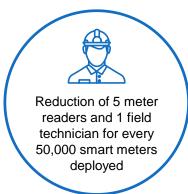

## **Substantial Cost Savings from Automation of Meter Reading**

### Salt River Project (Tempe, Arizona, USA) Case Study: